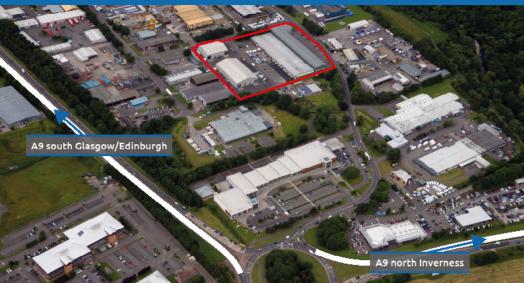

# **LOCATION**

Perth is situated approximately 43 miles north of Edinburgh and 61 miles north east of Glasgow. Dundee lies approximately 22 miles to the east.

The city has a resident population of approximately 45,000 and is the principal city of the Perth and Kinross district.

The subject premises are located to the north west of the city within Inveralmond Industrial Estate which is an important and established trading estate. The area is a key business location sitated adjacent to the A9 western bypass with direct access to the local and national road network beyond.

The units form part of Inveralmond Trade Park which includes occupiers such as Screwfix, Harbro, DHL Parcels, Shore Laminates, Toolstation, Stevenswood and Eastern Western Motor Group. Nearby occupiers include Marks & Spencer, Aldi, Arnold Clark, Tiso, Stagecoach and Tayside Contracts.