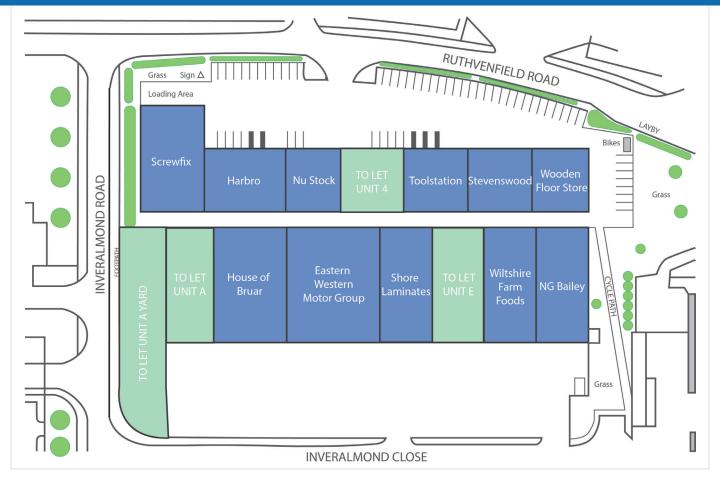

The units form part of Inveralmond Trade Park which includes occupiers such as Screwfix, Harbro, DHL Parcels, Shore Laminates, Toolstation, Stevenswood and Eastern Western Motor Group. Nearby occupiers include Marks & Spencer, Aldi, Arnold Clark, Tiso, Stagecoach and Tayside Contracts.

#### DESCRIPTION

Inveralmond Trade Park comprises a total 20 units. The units have a steel portal frame construction with concrete floors, block in-fill walls to dado height and externally clad in profile sheeting above.

Unit 4 has the benefit of "trade park uses" planning consent with further details on application. It also benefits from main road frontage, electrically operated sectional doors, and a minimum eaves height of 7 metres. Unit A has a minimum eaves height of 3.9 metres and benefits from a secure yard. All units are located in a prime location within Inveralment Industrial Estate.

## **AVAILABLE UNITS**

| Unit        | Sq ft | Rent    | RV      | Insurance | EPC rating |
|-------------|-------|---------|---------|-----------|------------|
| A           | 5812  | £36,000 | £17,100 | £924.22   | С          |
| Unit A Yard | -     | £12,000 | -       | £126.56   | -          |
| Е           | 5740  | £36,000 | £23,200 | £924.22   | В          |
| 4           | 3418  | £41,016 | £22,800 | £794.54   | С          |